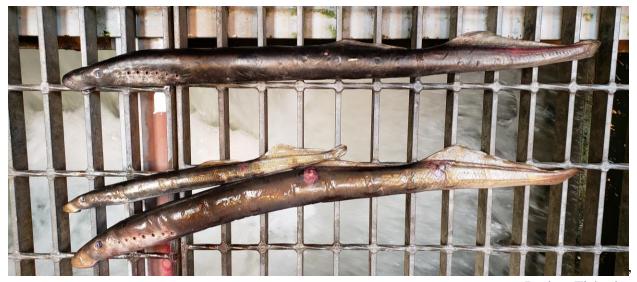

## SUBJECT: 19BON17 MFR – Adult Fish Facility CRITFC Holding Tanks Pacific Lamprey Mortalities

On the morning of 24 June, translocation technicians found three Pacific Lamprey mortalities in the holding tank of the AFF. They were scanned for PIT tags, inspected for marks or injuries, and returned to the river.

- A. Species Pacific Lamprey (Entosphenus tridentatus).
- B. Origin Unknown.
- C. Length Approximately 64, 62 and 35 cms
- D. Marks and tags None.
- E. Marks and Injuries found on carcass See Photos.
- F. Cause and Time of Death Unknown.
- G. Future and Preventative Measures None.