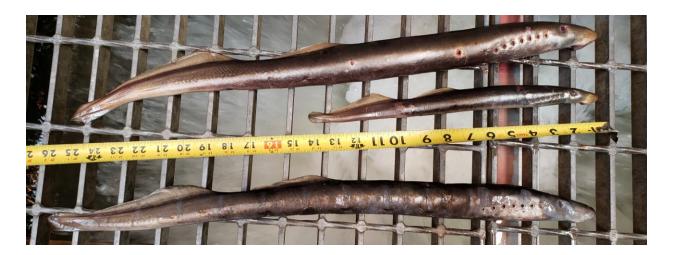

## SUBJECT: 19BON17 MFR – Adult Fish Facility CRITFC Holding Tanks Pacific Lamprey Mortalities

On the morning of 24 June, translocation technicians found three Pacific Lamprey mortalities in the holding tank of the AFF. They were scanned for PIT tags, inspected for marks or injuries, and returned to the river.

- A. Species Pacific Lamprey (Entosphenus tridentatus).
- B. Origin Unknown.
- C. Length Approximately 64, 62 and 35 cms
- D. Marks and tags None.
- E. Marks and Injuries found on carcass See Photos.
- F. Cause and Time of Death Unknown.
- G. Future and Preventative Measures None.